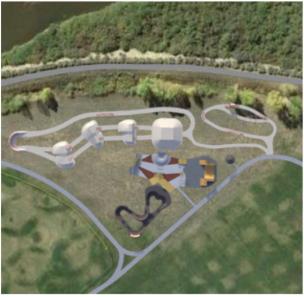

JOE ROWELL PARK - MASTER PLAN
CONCEPT 2

The project also has the potential to attract visitors interested in outdoor recreation. By enhancing the park, Dolores can extend the length of stay for tourists, boost local businesses, and contribute to the economy. The bike park/ skate park/ pump track, tentatively named The Lost Canyon Action Sports Park (LCASP), will be the first hybrid park of its kind in the entire region and the 8th hybrid park in the country. The American Planning Association finds that, in many communities, "parks drive the tourism industry." This is due to the fact that parks can hold events, have unique activities that engage tourists, and hold sports tournaments. The project aligns with GOCO's values of community vitality and resource conservation by supporting efforts to strengthen the local economy through sustainable outdoor recreation opportunities. The proposed project also aligns with the nation's, state's and county's economic development frameworks. The EPA notes that "promoting outdoor recreation can help foster community revitalization, protect air and water quality, create jobs, support economic growth and diversification, and offer new opportunities for people to connect with the natural world." According to the State Rural Development Blueprint, the following activities are fiscal priorities: 1) Leverage the Unique Assets of Rural Colorado 2) Make Critical Investment in Community Infrastructure 3) Build on Successful Economic Development Programs and 4) Community Identified Priorities. The Region 9's Economic Development plan further highlights "access to recreation" and "leveraging the unique assets of the area" as two of the priority goals (2021). The revitalization project will address the priority areas at both the state and county level by providing an accessible point of entry into biking (there are over 200 miles of trails in the county) and will encourage youth and adults to exercise and spend more time together in the beautiful outdoor assets of our community.