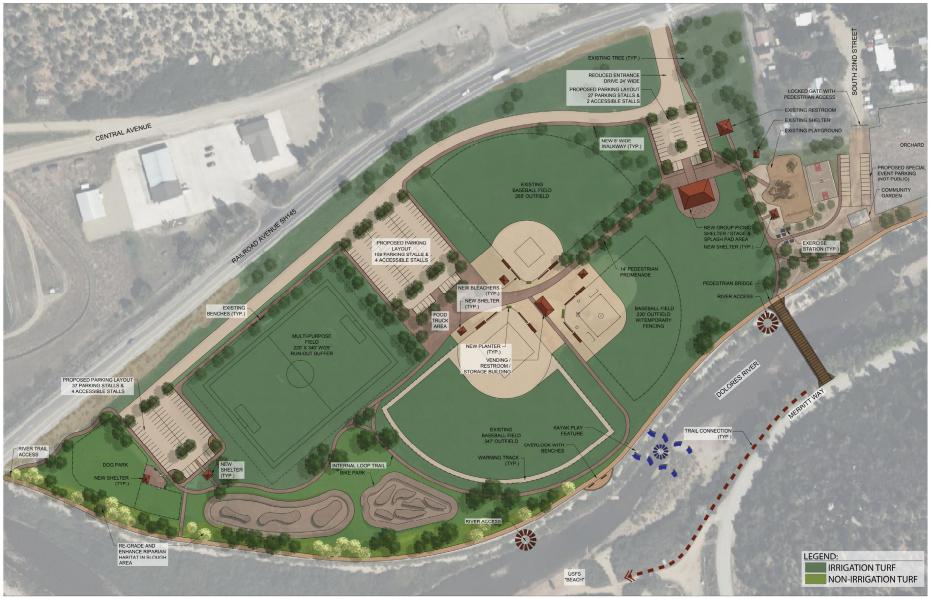

The project offers exciting opportunities for youth and families to become healthier, engage in the outdoors, and develop a more resilient community. Creating safe and inclusive spaces for individuals will contribute to their overall well-being and increase protective factors. There are not any gyms or recreation centers in Dolores and exercise is pivotal to individual and community health. Currently, Montezuma County youth experience high levels of risk factors that can hinder healthy development. 60% of the MC youth are eligible for the free and reduced lunch programs, 29% live in poverty compared to the state average of 12%, and more than 3/10 teens get pregnant. They also face a high poverty level (20%), and only 64% of high school students feel they belong in school. Numbers are even more alarming for Native Students (42%) and LGBTQ+ students (31%), as reported by Healthy Kids Colorado. When youth are involved in pro-social activities they are less likely to be involved in substance use and delinquency. So, increasing these opportunities are key to lowering risk factors. Last year, the county went to a 4 day school week and, now that the school week is shorter, there is a gap in places for youth to recreate safely. This problem is magnified in historically marginalized populations that experience higher levels of negative social determinants of health. In Dolores, there is a lack of youth resources to support the extra out-of-school time. The Montezuma Inspire Coalition (MIC) and TeamUp found that Dolores has one of the lowest number of resources for youth. MIC also found that 69-88% of respondents want to spend more time outdoors, but face barriers such as cost and transportation. The Safe Spaces action team meets monthly to create more areas where youth feel safe. By continuing to partner with these organizations, the team can create a comprehensive network of safe and accessible recreational areas that benefit the entire community.

The project also has the potential to attract visitors interested in outdoor recreation. By enhancing the park, Dolores can extend the length of stay for tourists, boost local businesses, and contribute to the economy. The bike park/ skate park/ pump track, tentatively named The Lost Canyon Action Sports Park (LCASP), will be the first hybrid park of its kind in the entire region and the 8th hybrid park in the country. The American Planning Association finds that, in many communities, "parks drive the tourism industry." This is due to the fact that parks can hold events, have unique activities that engage tourists, and hold sports tournaments. The project aligns with GOCO's values of community vitality and resource conservation by supporting efforts to strengthen the local economy through sustainable outdoor recreation opportunities. The proposed project also aligns with the nation's, state's and county's economic development frameworks. The EPA notes that "promoting outdoor recreation can help foster community revitalization, protect air and water quality, create jobs, support economic growth and diversification, and offer new opportunities for people to connect with the natural world." According to the State Rural Development Blueprint, the following activities are fiscal priorities: 1) Leverage the Unique Assets of Rural Colorado 2) Make Critical Investment in Community Infrastructure 3) Build on Successful Economic Development Programs and 4) Community Identified Priorities. The Region 9's Economic Development plan further highlights "access to recreation" and "leveraging the unique assets of the area" as two of the priority goals (2021). The revitalization project will address the priority areas at both the state and county level by providing an accessible point of entry into biking (there are over 200 miles of trails in the county) and will encourage youth and adults to exercise and spend more time together in the beautiful outdoor assets of our community.

The revamping of Joe Rowell Park is a community-driven project, shaped by the voices and needs of the residents. To ensure the project meets community expectations, the team conducted extensive surveys and

engaged with residents through town hall meetings, focus groups, and online platforms. This input informed the design and features of The Lost Canyon Park; the outdoor exercise equipment, and the community gathering space, ensuring they align with the desires and preferences of the community. The town survey demonstrated that 82% of people were interested in using a new larger picnic area seasonally or daily; 74.6% would use the outdoor exercise equipment; and 66% for the bike features. The locals who are interested in The Lost Canyon Action Sports Park formed a committee with 15 active members composed of both youth and adults. At their presentation to the Town Council, the mayor said the meeting had the highest attendance she had ever seen.. The committee created an Instagram and Facebook account with over 600 followers and a full website dedicated to the project. They raised over 30k in a couple of months and got a 501(c)3 status. After tabling at a bike race in the community, the committee received over 100 responses on their survey about what specific features youth and adults want to see in the area. The American Ramp Company held a local event where community members could vote on which features they wanted to see. Based on this information, ARC created a park design.. In addition, The Montezuma County Community Values Survey and the Statewide Comprehensive Outdoor Recreation Plan (SCORP) Report about recreation and conservation find that skating, parks, and biking are among the top rated activities in the county. They found that major obstacles to these activities include the cost of activity and equipment, limited access to the outdoors, and overcrowding in parks. This project would address these findings by building a new space for people to recreate and come together while also partnering with organizations who will address the cost barriers.

Collaborative partnerships are an integral part of the Revamp. The team has forged partnerships with various stakeholders to maximize the project's impact and ensure inclusivity. These include 1) Ute Mountain Ute Tribe: Collaborating with the Ute Mountain Ute Tribe, we aim to incorporate their cultural perspectives and wisdom into the project, respecting and honoring their heritage and enhancing cross-cultural understanding. The director of the recreation center in Towaoc, K'ia Whiteskunk, has expressed interest in the project because of the large number of Native youth who skate. The team will also be working with the Forest Service and tribal members to create a land acknowledgement sign in honor of the stolen lands the park will be built on. 2) Latinx Population: By engaging with the Spanish-speaking population through translated surveys and outreach materials, we strive to ensure that language is not a barrier and that the project is accessible and inclusive to all community members. 3) Montezuma County Queer Club: Partnering with the Montezuma County Queer Club and the Queer Bike Brigade, we will offer the park as a safe and sober space for LGBTQ+ individuals and allies to gather, promoting social support and well-being. 4) Gear Lending Library: This project, managed by MIC, lends outdoor gear to MoCo organizations and individuals that take children, youth, and families on outdoor trips. We will partner with them to provide bikes and skateboards to people who may face obstacles to procuring these on their own. 5) **High Desert Devo**: Partnering with HDD, a youth cycling program based in the county, we hope to provide the confidence, compassion, and perseverance that kids can carry into their lives and their interactions with their community. In addition to building basic biking skills, this partnership will also bring a sense of community among the youth teams who can use the bike park and pump track to build their skills and to foster a love for the outdoors. 6) Skate Club: Connections have already been established with the Skate Club, a safe haven for dozens of youth with a wide range of experience levels. The club is a weekend outlet for students outside of school hours, providing a safe place for aspiring skaters during the non-winter months. The club coach and riders provided their feedback on the design of the park and are excited about the prospect of increasing their skills.

JOE ROWELL PARK - MASTER PLAN
CONCEPT 2