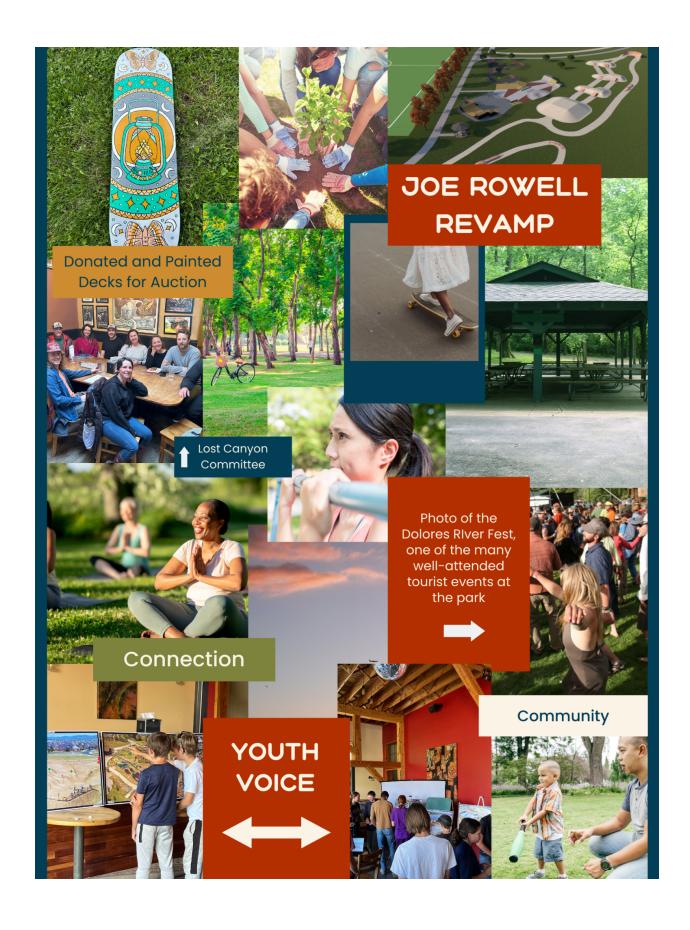

The revamping of Joe Rowell Park is a community-driven project, shaped by the voices and needs of the residents. To ensure the project meets community expectations, the team conducted extensive surveys and

engaged with residents through town hall meetings, focus groups, and online platforms. This input informed the design and features of The Lost Canyon Park; the outdoor exercise equipment, and the community gathering space, ensuring they align with the desires and preferences of the community. The town survey demonstrated that 82% of people were interested in using a new larger picnic area seasonally or daily; 74.6% would use the outdoor exercise equipment; and 66% for the bike features. The locals who are interested in The Lost Canyon Action Sports Park formed a committee with 15 active members composed of both youth and adults. At their presentation to the Town Council, the mayor said the meeting had the highest attendance she had ever seen.. The committee created an Instagram and Facebook account with over 600 followers and a full website dedicated to the project. They raised over 30k in a couple of months and got a 501(c)3 status. After tabling at a bike race in the community, the committee received over 100 responses on their survey about what specific features youth and adults want to see in the area. The American Ramp Company held a local event where community members could vote on which features they wanted to see. Based on this information, ARC created a park design.. In addition, The Montezuma County Community Values Survey and the Statewide Comprehensive Outdoor Recreation Plan (SCORP) Report about recreation and conservation find that skating, parks, and biking are among the top rated activities in the county. They found that major obstacles to these activities include the cost of activity and equipment, limited access to the outdoors, and overcrowding in parks. This project would address these findings by building a new space for people to recreate and come together while also partnering with organizations who will address the cost barriers.

Collaborative partnerships are an integral part of the Revamp. The team has forged partnerships with various stakeholders to maximize the project's impact and ensure inclusivity. These include 1) Ute Mountain Ute Tribe: Collaborating with the Ute Mountain Ute Tribe, we aim to incorporate their cultural perspectives and wisdom into the project, respecting and honoring their heritage and enhancing cross-cultural understanding. The director of the recreation center in Towaoc, K'ia Whiteskunk, has expressed interest in the project because of the large number of Native youth who skate. The team will also be working with the Forest Service and tribal members to create a land acknowledgement sign in honor of the stolen lands the park will be built on. 2) Latinx Population: By engaging with the Spanish-speaking population through translated surveys and outreach materials, we strive to ensure that language is not a barrier and that the project is accessible and inclusive to all community members. 3) Montezuma County Queer Club: Partnering with the Montezuma County Queer Club and the Queer Bike Brigade, we will offer the park as a safe and sober space for LGBTQ+ individuals and allies to gather, promoting social support and well-being. 4) Gear Lending Library: This project, managed by MIC, lends outdoor gear to MoCo organizations and individuals that take children, youth, and families on outdoor trips. We will partner with them to provide bikes and skateboards to people who may face obstacles to procuring these on their own. 5) **High Desert Devo**: Partnering with HDD, a youth cycling program based in the county, we hope to provide the confidence, compassion, and perseverance that kids can carry into their lives and their interactions with their community. In addition to building basic biking skills, this partnership will also bring a sense of community among the youth teams who can use the bike park and pump track to build their skills and to foster a love for the outdoors. 6) Skate Club: Connections have already been established with the Skate Club, a safe haven for dozens of youth with a wide range of experience levels. The club is a weekend outlet for students outside of school hours, providing a safe place for aspiring skaters during the non-winter months. The club coach and riders provided their feedback on the design of the park and are excited about the prospect of increasing their skills.