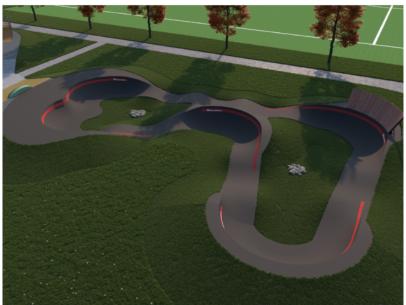

The project also has the potential to attract visitors interested in outdoor recreation. By enhancing the park, Dolores can extend the length of stay for tourists, boost local businesses, and contribute to the economy. The bike park/ skate park/ pump track, tentatively named The Lost Canyon Action Sports Park (LCASP), will be the first hybrid park of its kind in the entire region and the 8th hybrid park in the country. The American Planning Association finds that, in many communities, "parks drive the tourism industry." This is due to the fact that parks can hold events, have unique activities that engage tourists, and hold sports tournaments. The project aligns with GOCO's values of community vitality and resource conservation by supporting efforts to strengthen the local economy through sustainable outdoor recreation opportunities. The proposed project also aligns with the nation's, state's and county's economic development frameworks. The EPA notes that "promoting outdoor recreation can help foster community revitalization, protect air and water quality, create jobs, support economic growth and diversification, and offer new opportunities for people to connect with the natural world." According to the State Rural Development Blueprint, the following activities are fiscal priorities: 1) Leverage the Unique Assets of Rural Colorado 2) Make Critical Investment in Community Infrastructure 3) Build on Successful Economic Development Programs and 4) Community Identified Priorities. The Region 9's Economic Development plan further highlights "access to recreation" and "leveraging the unique assets of the area" as two of the priority goals (2021). The revitalization project will address the priority areas at both the state and county level by providing an accessible point of entry into biking (there are over 200 miles of trails in the county) and will encourage youth and adults to exercise and spend more time together in the beautiful outdoor assets of our community.

engaged with residents through town hall meetings, focus groups, and online platforms. This input informed the design and features of The Lost Canyon Park; the outdoor exercise equipment, and the community gathering space, ensuring they align with the desires and preferences of the community. The town survey demonstrated that 82% of people were interested in using a new larger picnic area seasonally or daily; 74.6% would use the outdoor exercise equipment; and 66% for the bike features. The locals who are interested in The Lost Canyon Action Sports Park formed a committee with 15 active members composed of both youth and adults. At their presentation to the Town Council, the mayor said the meeting had the highest attendance she had ever seen.. The committee created an Instagram and Facebook account with over 600 followers and a full website dedicated to the project. They raised over 30k in a couple of months and got a 501(c)3 status. After tabling at a bike race in the community, the committee received over 100 responses on their survey about what specific features youth and adults want to see in the area. The American Ramp Company held a local event where community members could vote on which features they wanted to see. Based on this information, ARC created a park design.. In addition, The Montezuma County Community Values Survey and the Statewide Comprehensive Outdoor Recreation Plan (SCORP) Report about recreation and conservation find that skating, parks, and biking are among the top rated activities in the county. They found that major obstacles to these activities include the cost of activity and equipment, limited access to the outdoors, and overcrowding in parks. This project would address these findings by building a new space for people to recreate and come together while also partnering with organizations who will address the cost barriers.